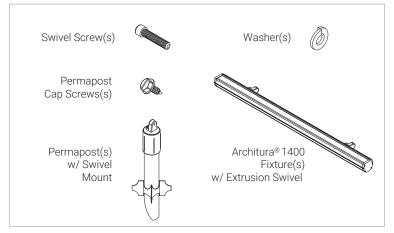

# Architura® 1400 / Permapost

### **ORGATECH®**



- · READ THE PROVIDED INSTRUCTIONS PRIOR TO INSTALLING.
- · INSTALLATION SHOULD BE CARRIED OUT BY QUALIFIED INSTALLERS.
- •THE INSTALLER HAS THE FINAL RESPONSIBILITY FOR THE STRENGTH AND RIGIDITY OF THE WALL/CEILING STRUCTURE.
- · A MINIMUM OF 2 PEOPLE REQUIRED WHEN INSTALLING LONG LENGTH FIXTURES.



#### MOUNT DIMENSIONS



#### PACKAGE INCLUDES



#### ISOMETRIC / EXPLODED VIEW



- (1) Architura® 1400 Fixture
- (2) Extrusion Swivel
- (3) Permapost Cap
- (4) Permapost Stem
- (5) Permapost Swivel Mount
- (6) Washer
- (7) Swivel Screw

### ITEMS NEEDED (BY OTHERS)



### 1 INSERT POWER LEADS

· INSERT FIXTURE POWER LEADS INTO PERMAPOST CAP WITH CORD GRIP.



### 2 MOUNT FIXTURE TO PERMAPOST CAP(S)

- · ATTACH EXTRUSION SWIVEL TO PERMAPOST SWIVEL MOUNT ON PERMAPOST CAPS.
- · USE THE SWIVEL SCREWS AND WASHERS TO LOOSELY ATTACH THE SWIVEL MOUNTS TOGETHER. THE WASHER PRECEDES THE SCREW. (SEE ILLUSTRATION).





### 3 INSERT PERMAPOST STEM(S)

- · INSERT PERMAPOST STEM(S) INTO THE GROUND TO THE SAME DISTANCE THE AS THE CAPS ON THE FIXTURE.
- IT IS RECOMMENDED THAT FIXTURE IS MOUNTED AT LEAST 4" ABOVE GROUND LEVEL TO ENSURE WATER RUNOFF.