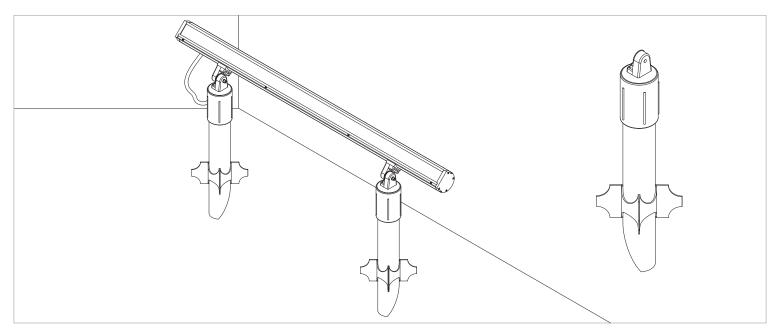

# Architura® 1400 / Permapost

### 3 INSERT PERMAPOST STEM(S)

- · INSERT PERMAPOST STEM(S) INTO THE GROUND TO THE SAME DISTANCE THE AS THE CAPS ON THE FIXTURE.
- IT IS RECOMMENDED THAT FIXTURE IS MOUNTED AT LEAST 4" ABOVE GROUND LEVEL TO ENSURE WATER RUNOFF.

## 5 POSITION PERMAPOST CAPS ONTO PERMAPOST STEMS

· POSITION AND PLACE FIXTURE WITH ATTACHED PERMAPOST CAPS ONTO THE PERMAPOST STEMS. (IF NEEDED, EXTRUSION SWIVEL IS SLIDABLE FOR EASIER SPACING ADJUSTMENTS).

# 7 SELECT DESIRED ANGLE