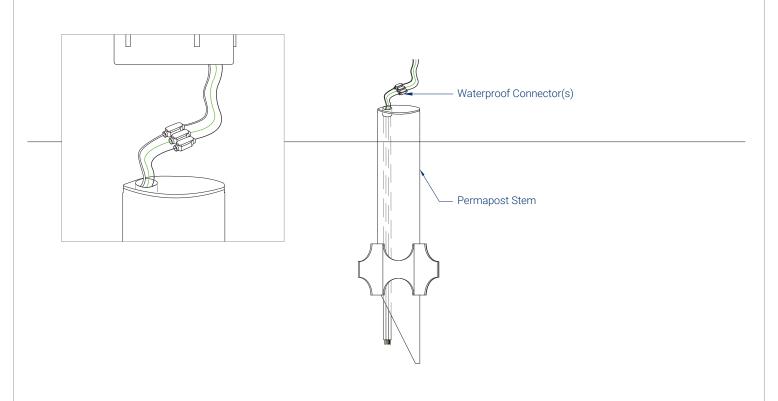

### 4 COMPLETE WIRING

· WIRE FIXTURE INSIDE THE PERMAPOST STEM. USE ONLY WATERPROOF CONNECTORS.

### 1 INSERT POWER LEADS

· INSERT FIXTURE POWER LEADS INTO PERMAPOST CAP WITH CORD GRIP.