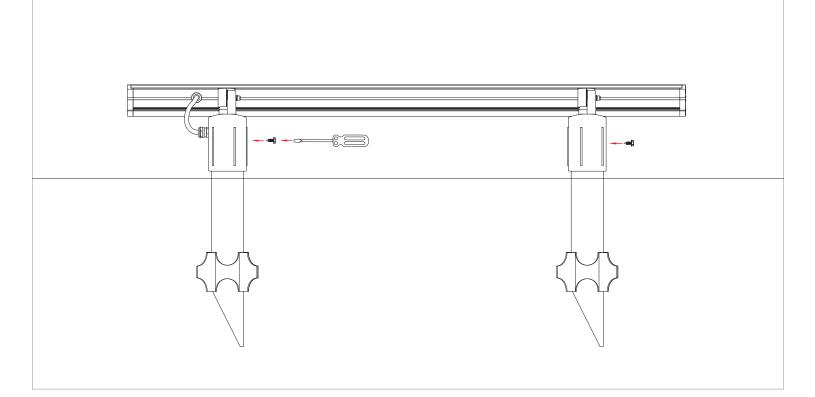

### 6 SECURE PERMAPOST CAPS

· SECURE PERMAPOST CAPS TO THE STEMS WITH THE PERMAPOST SCREWS..