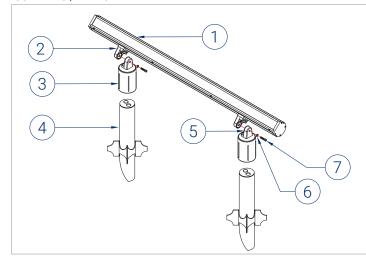

#### ISOMETRIC / EXPLODED VIEW

- (1) Architura® 1400 Fixture
- (2) Extrusion Swivel
- (3) Permapost Cap
- (4) Permapost Stem
- (5) Permapost Swivel Mount
- (6) Washer
- (7) Swivel Screw

### 1 INSERT POWER LEADS

· INSERT FIXTURE POWER LEADS INTO PERMAPOST CAP WITH CORD GRIP.

### 2 MOUNT FIXTURE TO PERMAPOST CAP(S)

- · ATTACH EXTRUSION SWIVEL TO PERMAPOST SWIVEL MOUNT ON PERMAPOST CAPS.
- · USE THE SWIVEL SCREWS AND WASHERS TO LOOSELY ATTACH THE SWIVEL MOUNTS TOGETHER. THE WASHER PRECEDES THE SCREW. (SEE ILLUSTRATION).