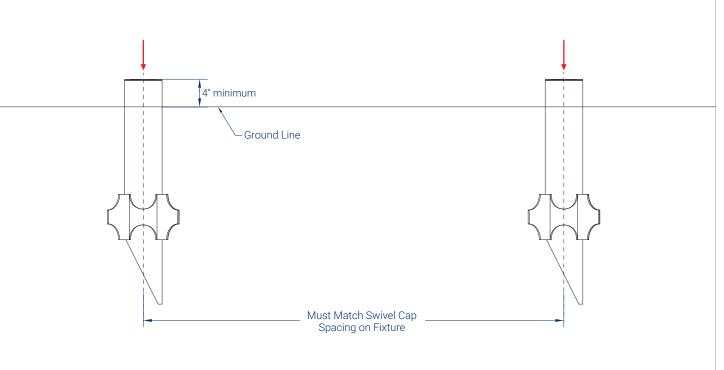

### 3 INSERT PERMAPOST STEM(S)

- · INSERT PERMAPOST STEM(S) INTO THE GROUND TO THE SAME DISTANCE THE AS THE CAPS ON THE FIXTURE.
- IT IS RECOMMENDED THAT FIXTURE IS MOUNTED AT LEAST 4" ABOVE GROUND LEVEL TO ENSURE WATER RUNOFF.