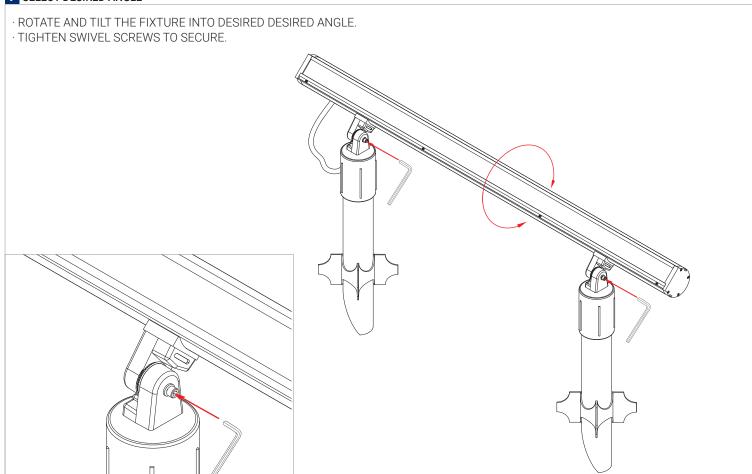

RS TO LOOSELY ATTACH THE SWIVEL MOUNTS TOGETHER. THE WASHER PRECEDES THE SCREW. (SEE ILLUSTRATION).





### 3 INSERT PERMAPOST STEM(S)

- · INSERT PERMAPOST STEM(S) INTO THE GROUND TO THE SAME DISTANCE THE AS THE CAPS ON THE FIXTURE.
- IT IS RECOMMENDED THAT FIXTURE IS MOUNTED AT LEAST 4" ABOVE GROUND LEVEL TO ENSURE WATER RUNOFF.



### 4 COMPLETE WIRING

· WIRE FIXTURE INSIDE THE PERMAPOST STEM. USE ONLY WATERPROOF CONNECTORS.



## 5 POSITION PERMAPOST CAPS ONTO PERMAPOST STEMS

· POSITION AND PLACE FIXTURE WITH ATTACHED PERMAPOST CAPS ONTO THE PERMAPOST STEMS. (IF NEEDED, EXTRUSION SWIVEL IS SLIDABLE FOR EASIER SPACING ADJUSTMENTS).



### 6 SECURE PERMAPOST CAPS

· SECURE PERMAPOST CAPS TO THE STEMS WITH THE PERMAPOST SCREWS..



# **Mount Instructions**



# 7 SELECT DESIRED ANGLE