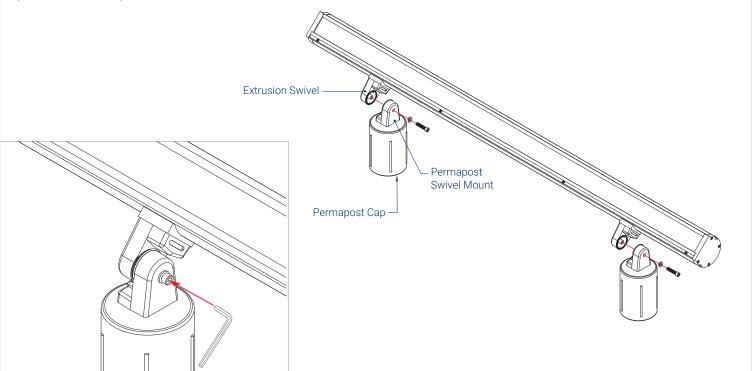

#### ISOMETRIC / EXPLODED VIEW

- (1) Architura® 1400 Fixture
- (2) Extrusion Swivel
- (3) Permapost Cap
- (4) Permapost Stem
- (5) Permapost Swivel Mount
- (6) Washer
- (7) Swivel Screw

### 2 MOUNT FIXTURE TO PERMAPOST CAP(S)

- · ATTACH EXTRUSION SWIVEL TO PERMAPOST SWIVEL MOUNT ON PERMAPOST CAPS.
- · USE THE SWIVEL SCREWS AND WASHERS TO LOOSELY ATTACH THE SWIVEL MOUNTS TOGETHER. THE WASHER PRECEDES THE SCREW. (SEE ILLUSTRATION).