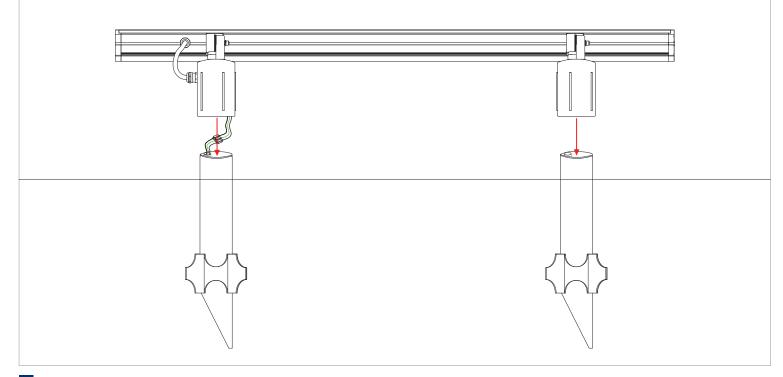

## 5 POSITION PERMAPOST CAPS ONTO PERMAPOST STEMS

· POSITION AND PLACE FIXTURE WITH ATTACHED PERMAPOST CAPS ONTO THE PERMAPOST STEMS. (IF NEEDED, EXTRUSION SWIVEL IS SLIDABLE FOR EASIER SPACING ADJUSTMENTS).