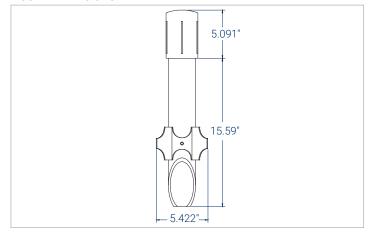

#### MOUNT DIMENSIONS

### 3 INSERT PERMAPOST STEM(S)

- · INSERT PERMAPOST STEM(S) INTO THE GROUND TO THE SAME DISTANCE THE AS THE CAPS ON THE FIXTURE.
- IT IS RECOMMENDED THAT FIXTURE IS MOUNTED AT LEAST 4" ABOVE GROUND LEVEL TO ENSURE WATER RUNOFF.