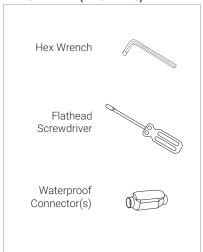

# Architura® 1400 / Permapost

### **ORGATECH®**



- · READ THE PROVIDED INSTRUCTIONS PRIOR TO INSTALLING.
- · INSTALLATION SHOULD BE CARRIED OUT BY QUALIFIED INSTALLERS.
- •THE INSTALLER HAS THE FINAL RESPONSIBILITY FOR THE STRENGTH AND RIGIDITY OF THE WALL/CEILING STRUCTURE.
- · A MINIMUM OF 2 PEOPLE REQUIRED WHEN INSTALLING LONG LENGTH FIXTURES.



#### MOUNT DIMENSIONS



#### PACKAGE INCLUDES



#### ISOMETRIC / EXPLODED VIEW



- (1) Architura® 1400 Fixture
- (2) Extrusion Swivel
- (3) Permapost Cap
- (4) Permapost Stem
- (5) Permapost Swivel Mount
- (6) Washer
- (7) Swivel Screw

### ITEMS NEEDED (BY OTHERS)



### 1 INSERT POWER LEADS

· INSERT FIXTURE POWER LEADS INTO PERMAPOST CAP WITH CORD GRIP.



### 2 MOUNT FIXTURE TO PERMAPOST CAP(S)

- · ATTACH EXTRUSION SWIVEL TO PERMAPOST SWIVEL MOUNT ON PERMAPOST CAPS.
- · USE THE SWIVEL SCREWS AND WASHERS TO LOOSELY ATTACH THE SWIVEL MOUNTS TOGETHER. THE WASHER PRECEDES THE SCREW. (SEE ILLUSTRATION).





### 3 INSERT PERMAPOST STEM(S)

- · INSERT PERMAPOST STEM(S) INTO THE GROUND TO THE SAME DISTANCE THE AS THE CAPS ON THE FIXTURE.
- IT IS RECOMMENDED THAT FIXTURE IS MOUNTED AT LEAST 4" ABOVE GROUND LEVEL TO ENSURE WATER RUNOFF.



### 4 COMPLETE WIRING

· WIRE FIXTURE INSIDE THE PERMAPOST STEM. USE ONLY WATERPROOF CONNECTORS.



## 5 POSITION PERMAPOST CAPS ONTO PERMAPOST STEMS

· POSITION AND PLACE FIXTURE WITH ATTACHED PERMAPOST CAPS ONTO THE P