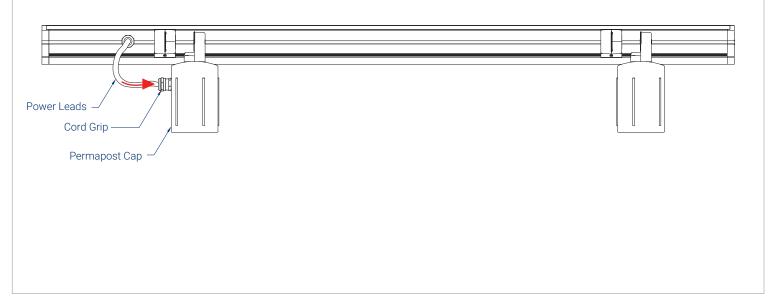

### 1 INSERT POWER LEADS

· INSERT FIXTURE POWER LEADS INTO PERMAPOST CAP WITH CORD GRIP.