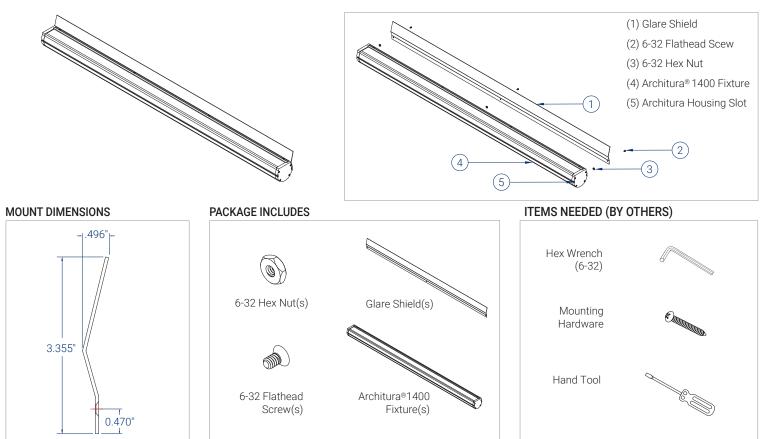

### Mount Instructions

### 1 UNFASTEN MOUNTING SCREW(S)

• CAREFULLY UNFASTEN THE MOUNTING SCREWS (2) IN THE ARCHITURA HOUSING SLOT(5).

· LEAVE THE HEX NUTS(3) IN PLACE.

#### 2 UNFASTEN MOUNTING SCREW(S)

- $\cdot$  ALIGN THROUGH HOLES ON GLARE SHIELD (1) WITH HEX NUTS IN THE ARCHITURA HOUSING SLOT.
- ·INSERT 6-32 FLATHEAD SCREWS (2) INTO THE GLARE SHIELD. FASTEN UNTIL SECURE.