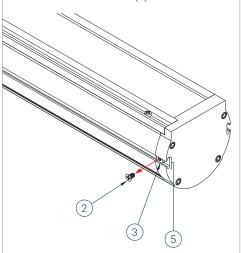

### 1 UNFASTEN MOUNTING SCREW(S)

• CAREFULLY UNFASTEN THE MOUNTING SCREWS (2) IN THE ARCHITURA HOUSING SLOT(5).

· LEAVE THE HEX NUTS(3) IN PLACE.