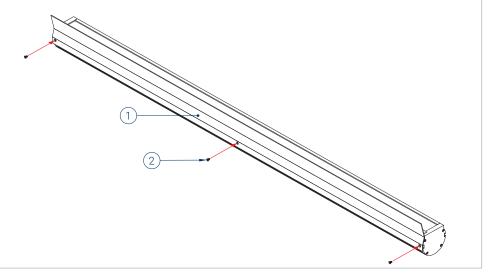

#### 2 UNFASTEN MOUNTING SCREW(S)

- $\cdot$  ALIGN THROUGH HOLES ON GLARE SHIELD (1) WITH HEX NUTS IN THE ARCHITURA HOUSING SLOT.
- ·INSERT 6-32 FLATHEAD SCREWS (2) INTO THE GLARE SHIELD. FASTEN UNTIL SECURE.