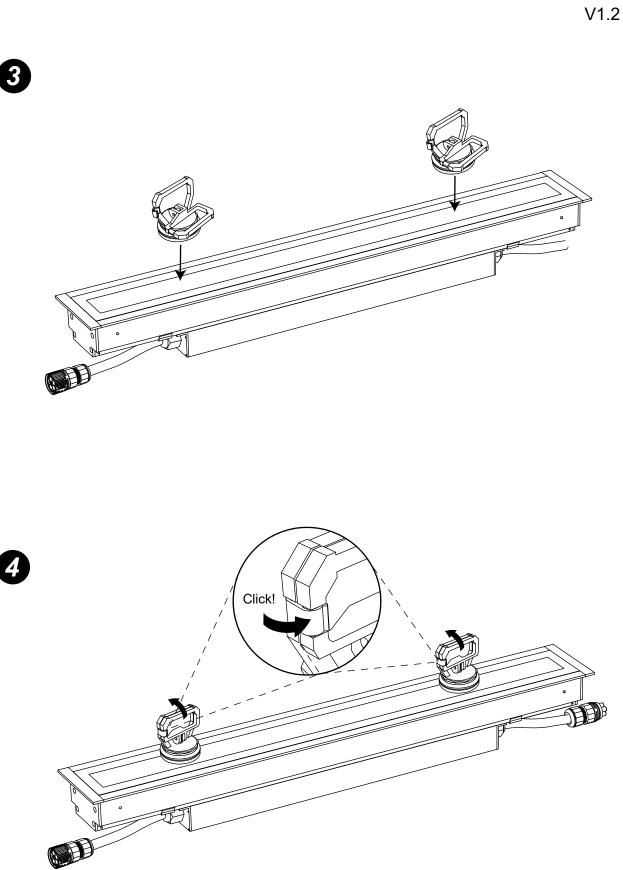

nd accessories when installing
- 3. Do not install on high humidity days due to rain, snow, fog, etc.
- 4. Always keep the space where the luminaires are installed clean.
- 5. The bottom of the installation space should always be prepared with gravel for drainage \*(A).
- 6. If it is difficult to set gravel layer for drainage, a different drainage method must be discussed \*(B).
- 7. Make sure that the drainage system is working properly before installing the luminaire \*(C).
- 8. The installation site must be level with the top of the light fixture \*(D).









#### DRAINAGE SYSTEM - STANDARD



# **ORGATECH**<sup>°</sup>

#### **DRAINAGE SYSTEM - DRAINAGE PIPE**

V1.2







#### DRAINAGE SYSTEM - DRAINAGE PIPE

V1.2



#### INSTALLATION INSTRUCTIONS



### INSTALLATION INSTRUCTIONS



#### INSTALLATION INSTRUCTIONS

V1.2



6



#### INSTALLATION INSTRUCTIONS

V1.2



#### **OPTIONAL INSTALLATION - BLANK COVER**