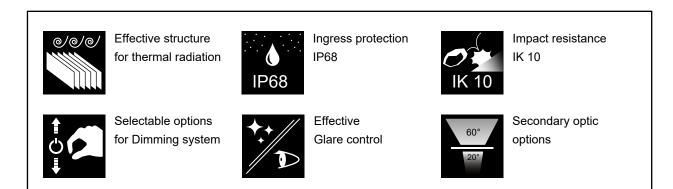

Designed specifically to wallwash the façade not only with its powerful LEDs but also with its optical options such as asymmetric and wide optics and micro louver to prevent glare. It has excellent durability to ensure stable operation in any installation environment and IP68 rated certification and IK10 certification that can withstand strong external shocks with harsh weather outdoor conditions. Various and optimized lighting operations are possible by applying lighting fixtures and blank covers on buried section as desired.