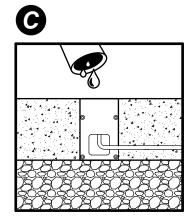

#### V1.2

Be sure to check and follow the precautions before installation

- 1. Never install with power applied.
- 2. Do not apply excessive force to the products and accessories when installing
- 3. Do not install on high humidity days due to rain, snow, fog, etc.
- 4. Always keep the space where the luminaires are installed clean.
- 5. The bottom of the installation space should always be prepared with gravel for drainage \*(A).
- 6. If it is difficult to set gravel layer for drainage, a different drainage method must be discussed \*(B).
- 7. Make sure that the drainage system is working properly before installing the luminaire \*(C).
- 8. The installation site must be level with the top of the light fixture \*(D).