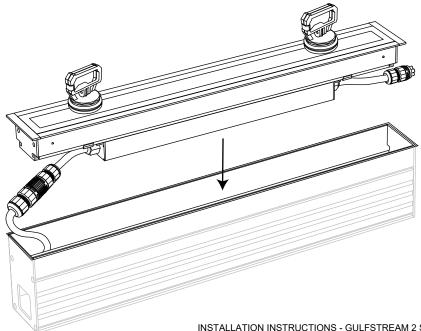

stall on high humidity days due to rain, snow, fog, etc.
- 4. Always keep the space where the luminaires are installed clean.
- 5. The bottom of the installation space should always be prepared with gravel for drainage \*(A).
- 6. If it is difficult to set gravel layer for drainage, a different drainage method must be discussed \*(B).
- 7. Make sure that the drainage system is working properly before installing the luminaire \*(C).
- 8. The installation site must be level with the top of the light fixture \*(D).









#### DRAINAGE SYSTEM - STANDARD



# **ORGATECH**<sup>°</sup>

#### **DRAINAGE SYSTEM - DRAINAGE PIPE**

V1.2







#### DRAINAGE SYSTEM - DRAINAGE PIPE

V1.2



#### INSTALLATION INSTRUCTIONS



### INSTALLATION INSTRUCTIONS



#### INSTALLATION INSTRUCTIONS

V1.2



6



#### INSTALLATION INSTRUCTIONS

V1.2



#### **OPTIONAL INSTALLATION - BLANK COVER**