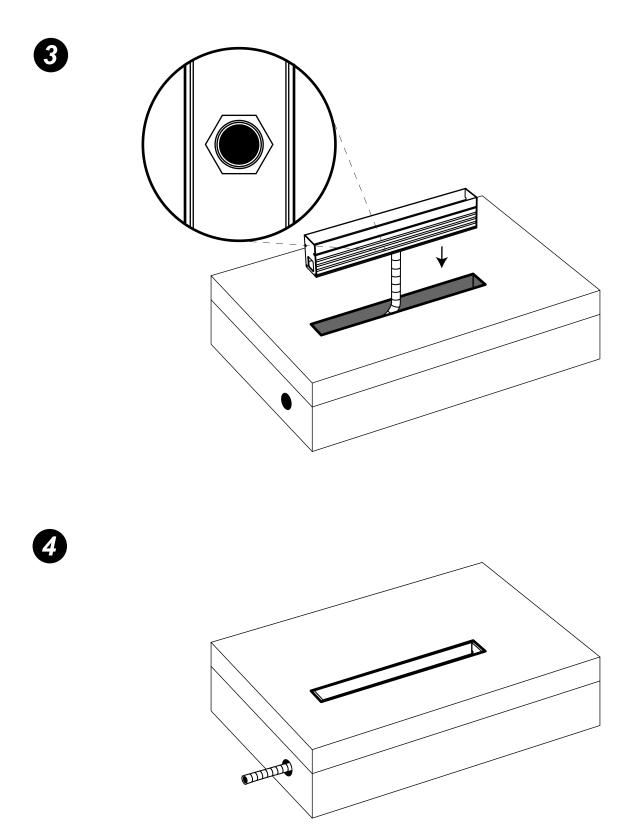

power applied.
- 2. Do not apply excessive force to the products and accessories when installing
- 3. Do not install on high humidity days due to rain, snow, fog, etc.
- 4. Always keep the space where the luminaires are installed clean.
- 5. The bottom of the installation space should always be prepared with gravel for drainage \*(A).
- 6. If it is difficult to set gravel layer for drainage, a different drainage method must be discussed \*(B).
- 7. Make sure that the drainage system is working properly before installing the luminaire \*(C).
- 8. The installation site must be level with the top of the light fixture \*(D).









#### DRAINAGE SYSTEM - STANDARD



# **ORGATECH**<sup>°</sup>

#### **DRAINAGE SYSTEM - DRAINAGE PIPE**

V1.2







#### DRAINAGE SYSTEM - DRAINAGE PIPE

V1.2



#### INSTALLATION INSTRUCTIONS



### INSTALLATION INSTRUCTIONS



#### INSTALLATION INSTRUCTIONS

V1.2



6



#### INSTALLATION INSTRUCTIONS

V1.2



#### **OPTIONAL INSTALLATION - BLANK COVER**