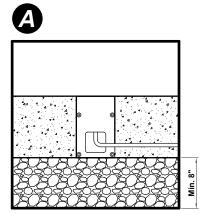

#### V1.2

Be sure to check and follow the precautions before installation

- 1. Never install with power applied.
- 2. Do not apply excessive force to the products and accessories when installing
- 3. Do not install on high humidity days due to rain, snow, fog, etc.
- 4. Always keep the space where the luminaires are installed clean.
- 5. The bottom of the installation space should always be prepared with gravel for drainage \*(A).
- 6. If it is difficult to set gravel layer for drainage, a different drainage method must be discussed \*(B).
- 7. Make sure that the drainage system is working properly before installing the luminaire \*(C).
- 8. The installation site must be level with the top of the light fixture \*(D).

#### DRAINAGE SYSTEM - STANDARD