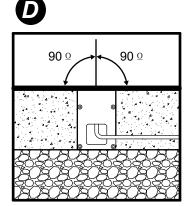

#### V1.2

Be sure to check and follow the precautions before installation

- 1. Never install with power applied.
- 2. Do not apply excessive force to the products and accessories when installing
- 3. Do not install on high humidity days due to rain, snow, fog, etc.
- 4. Always keep the space where the luminaires are installed clean.
- 5. The bottom of the installation space should always be prepared with gravel for drainage \*(A).
- 6. If it is difficult to set gravel layer for drainage, a different drainage method must be discussed \*(B).
- 7. Make sure that the drainage system is working properly before installing the luminaire \*(C).
- 8. The installation site must be level with the top of the light fixture \*(D).

#### DRAINAGE SYSTEM - STANDARD