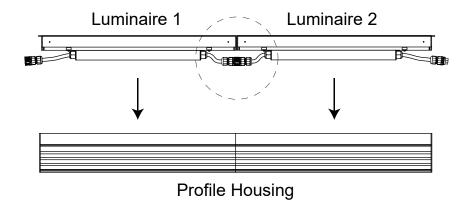

#### WIRING EXAMPLE

V1.2

#### 1) Luminare to Luminare - Direct connection

2) Luminare to Luminare - Extended connection