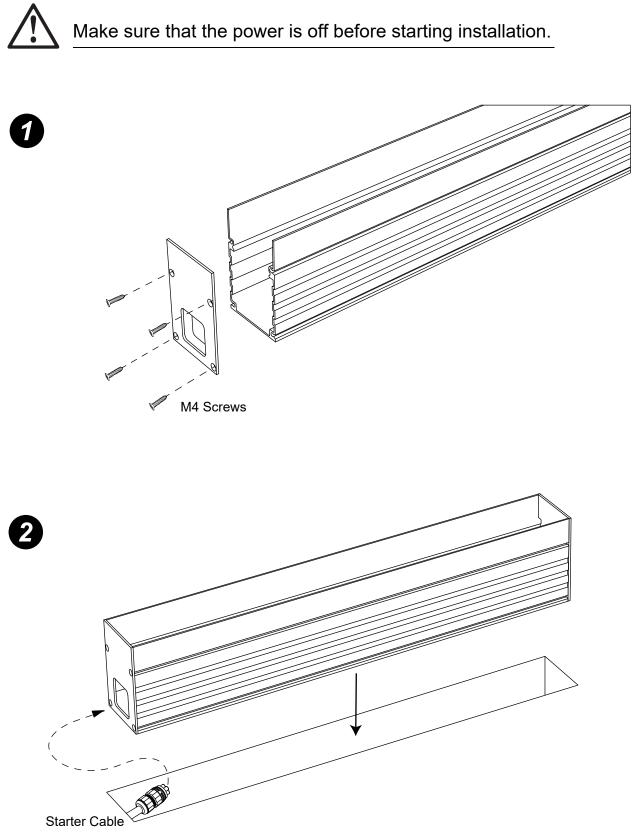

excessive force to the products and accessories when installing
- 3. Do not install on high humidity days due to rain, snow, fog, etc.
- 4. Always keep the space where the luminaires are installed clean.
- 5. The bottom of the installation space should always be prepared with gravel for drainage \*(A).
- 6. If it is difficult to set gravel layer for drainage, a different drainage method must be discussed \*(B).
- 7. Make sure that the drainage system is working properly before installing the luminaire \*(C).
- 8. The installation site must be level with the top of the light fixture \*(D).









#### DRAINAGE SYSTEM - STANDARD



# **ORGATECH**<sup>°</sup>

#### **DRAINAGE SYSTEM - DRAINAGE PIPE**

V1.2







#### DRAINAGE SYSTEM - DRAINAGE PIPE

V1.2



#### INSTALLATION INSTRUCTIONS



### INSTALLATION INSTRUCTIONS



#### INSTALLATION INSTRUCTIONS

V1.2



6



#### INSTALLATION INSTRUCTIONS

V1.2



#### **OPTIONAL INSTALLATION - BLANK COVER**