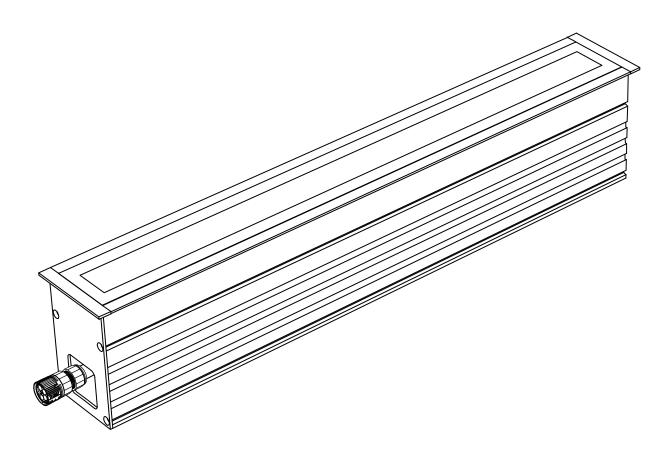

# Gulfstream2<sup>®</sup> Inground Wallwash

Input: AC 120-277V Housing: Anodized Aluminum Lens: Tempered Glass Protection Class: IP68 / IK10 Operation Temperature: -22°F to +122°F Control Option: DMX/RDM, 0-10V, DALI

Designed specifically to wallwash the façade not only with its powerful LEDs but also with its optical options such as asymmetric and wide optics and micro louver to prevent glare. It has excellent durability to ensure stable operation in any installation environment and IP68 rated certification and IK10 certification that can withstand strong external shocks with harsh weather outdoor conditions. Various and optimized lighting operations are possible by applying lighting fixtures and blank covers on buried section as desired.