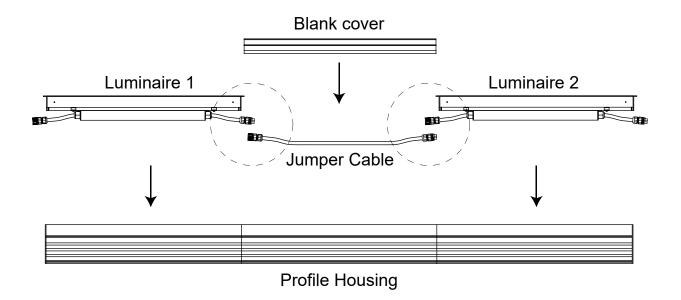

Aluminum Lens: Tempered Glass Protection Class: IP68 / IK10 Operation Temperature: -22°F to +122°F Control Option: DMX/RDM, 0-10V, DALI

Designed specifically to wallwash the façade not only with its powerful LEDs but also with its optical options such as asymmetric and wide optics and micro louver to prevent glare. It has excellent durability to ensure stable operation in any installation environment and IP68 rated certification and IK10 certification that can withstand strong external shocks with harsh weather outdoor conditions. Various and optimized lighting operations are possible by applying lighting fixtures and blank covers on buried section as desired.



#### WIRING EXAMPLE

V1.2

#### 1) Luminare to Luminare - Direct connection



2) Luminare to Luminare - Extended connection



#### PRECAUTIONS

ORGATECH

#### V1.2



Be sure to check and follow the precautions before installation

- 1. Never install with power applied.
- 2. Do not apply excessive force to the products and accessories when installing
- 3. Do not install on high humidity days due to rain, snow, fog, etc.
- 4. Always keep the space where the luminaires are installed clean.
- 5. The bottom of the installation space should always be prepared with gravel for drainage \*(A).
- 6. If it is difficult to set gravel layer for drainage, a different drainage method must be discussed \*(B).
- 7. Make sure that the drainage system is working properly before installing the luminaire \*(C).
- 8. The installation site must be level with the top of the light fixture \*(D).









#### DRAINAGE SYSTEM - STANDAR