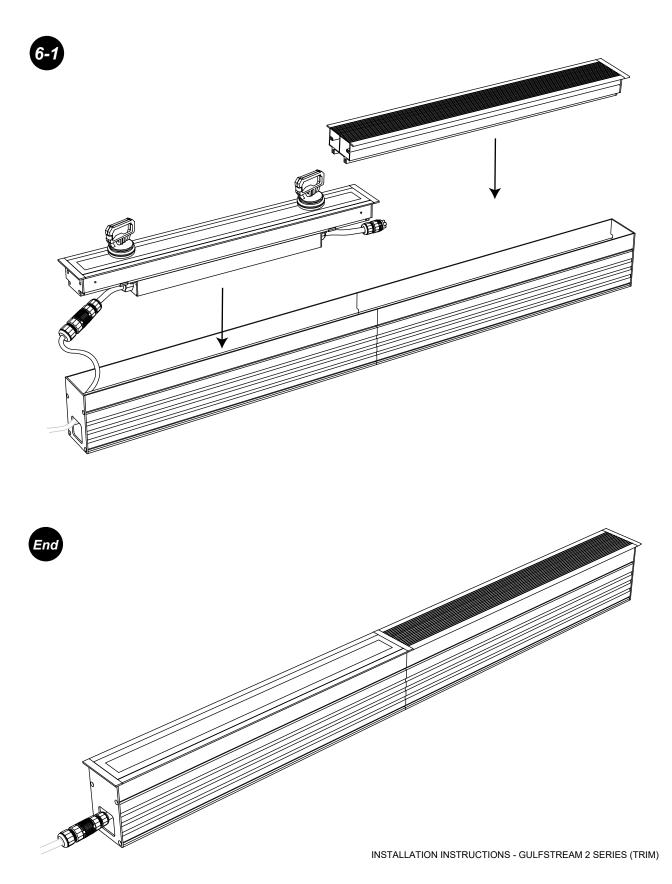

e the luminaires are installed clean.
- 5. The bottom of the installation space should always be prepared with gravel for drainage \*(A).
- 6. If it is difficult to set gravel layer for drainage, a different drainage method must be discussed \*(B).
- 7. Make sure that the drainage system is working properly before installing the luminaire \*(C).
- 8. The installation site must be level with the top of the light fixture \*(D).









#### DRAINAGE SYSTEM - STANDARD



# **ORGATECH**<sup>°</sup>

#### **DRAINAGE SYSTEM - DRAINAGE PIPE**

V1.2







#### DRAINAGE SYSTEM - DRAINAGE PIPE

V1.2



#### INSTALLATION INSTRUCTIONS



### INSTALLATION INSTRUCTIONS



#### INSTALLATION INSTRUCTIONS

V1.2



6



#### INSTALLATION INSTRUCTIONS

V1.2



#### **OPTIONAL INSTALLATION - BLANK COVER**