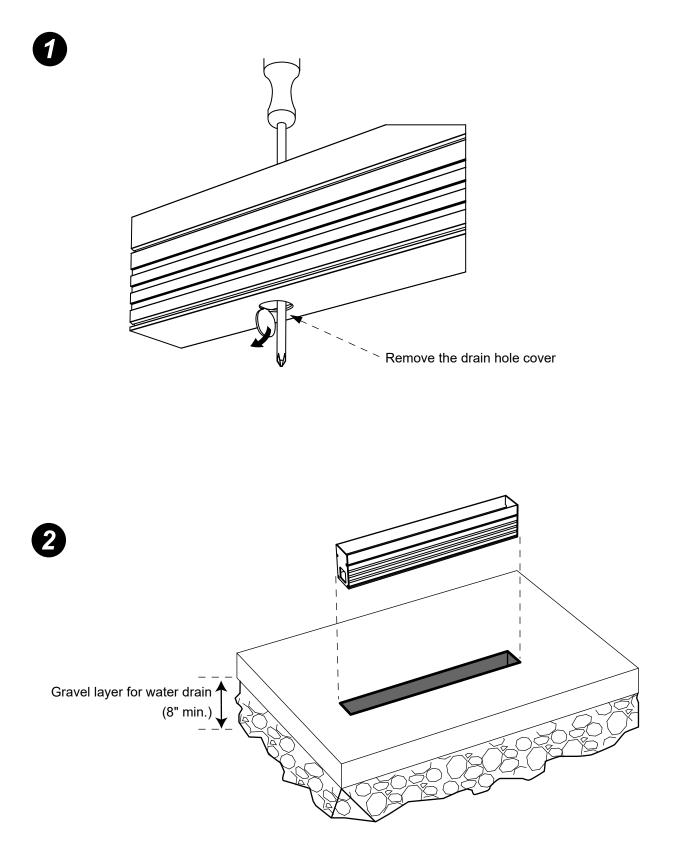

### PRECAUTIONS

ORGATECH

#### V1.2



Be sure to check and follow the precautions before installation

- 1. Never install with power applied.
- 2. Do not apply excessive force to the products and accessories when installing
- 3. Do not install on high humidity days due to rain, snow, fog, etc.
- 4. Always keep the space where the luminaires are installed clean.
- 5. The bottom of the installation space should always be prepared with gravel for drainage \*(A).
- 6. If it is difficult to set gravel layer for drainage, a different drainage method must be discussed \*(B).
- 7. Make sure that the drainage system is working properly before installing the luminaire \*(C).
- 8. The installation site must be level with the top of the light fixture \*(D).









#### DRAINAGE SYSTEM - STANDARD



# **ORGATECH**<sup>°</sup>

#### **DRAINAGE SYSTEM - DRAINAGE PIPE**

V1.2







#### DRAINAGE SYSTEM - DRAINAGE PIPE

V1.2



#### INSTALLATION INSTRUCTIONS



### INSTALLATION INSTRUCTIONS



#### INSTALLATION INSTRUCTIONS

V1.2



6



#### INSTALLATION INSTRUCTIONS

V1.2



#### **OPTIONAL INSTALLATION - BLANK COVER**