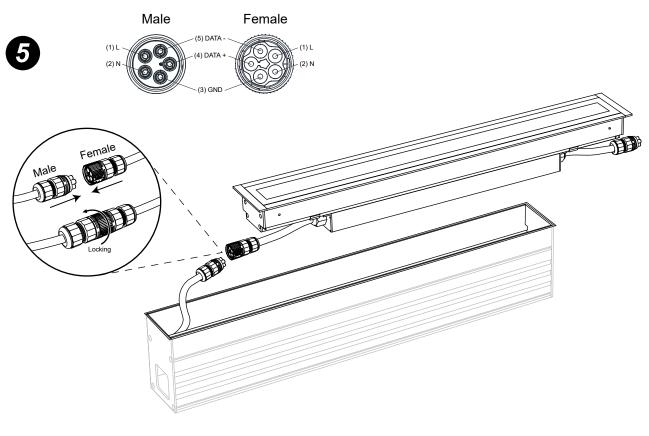

ot install on high humidity days due to rain, snow, fog, etc.
- 4. Always keep the space where the luminaires are installed clean.
- 5. The bottom of the installation space should always be prepared with gravel for drainage \*(A).
- 6. If it is difficult to set gravel layer for drainage, a different drainage method must be discussed \*(B).
- 7. Make sure that the drainage system is working properly before installing the luminaire \*(C).
- 8. The installation site must be level with the top of the light fixture \*(D).









#### DRAINAGE SYSTEM - STANDARD



# **ORGATECH**<sup>°</sup>

#### **DRAINAGE SYSTEM - DRAINAGE PIPE**

V1.2







#### DRAINAGE SYSTEM - DRAINAGE PIPE

V1.2



#### INSTALLATION INSTRUCTIONS



### INSTALLATION INSTRUCTIONS



#### INSTALLATION INSTRUCTIONS

V1.2



6



#### INSTALLATION INSTRUCTIONS

V1.2



#### **OPTIONAL INSTALLATION - BLANK COVER**