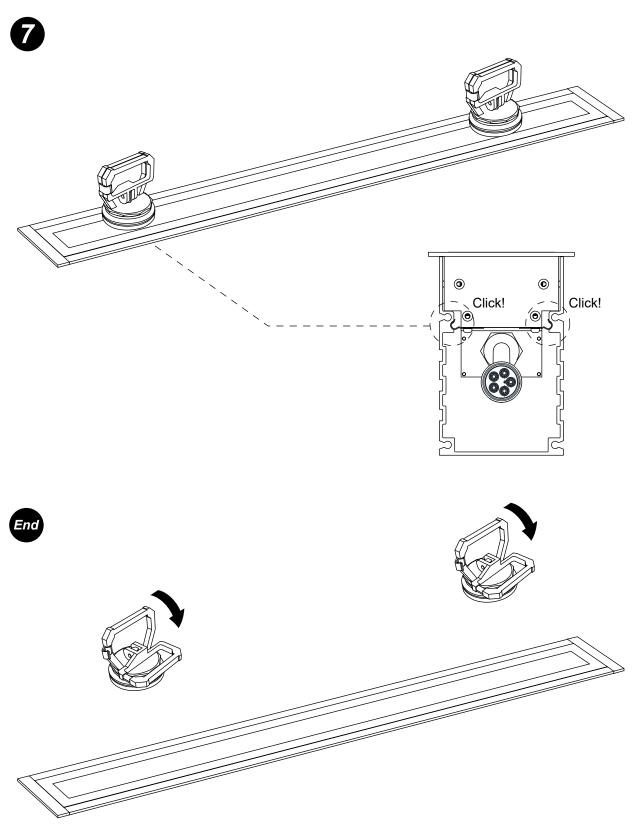

snow, fog, etc.
- 4. Always keep the space where the luminaires are installed clean.
- 5. The bottom of the installation space should always be prepared with gravel for drainage \*(A).
- 6. If it is difficult to set gravel layer for drainage, a different drainage method must be discussed \*(B).
- 7. Make sure that the drainage system is working properly before installing the luminaire \*(C).
- 8. The installation site must be level with the top of the light fixture \*(D).









#### DRAINAGE SYSTEM - STANDARD



# **ORGATECH**<sup>°</sup>

#### **DRAINAGE SYSTEM - DRAINAGE PIPE**

V1.2







#### DRAINAGE SYSTEM - DRAINAGE PIPE

V1.2



#### INSTALLATION INSTRUCTIONS



### INSTALLATION INSTRUCTIONS



#### INSTALLATION INSTRUCTIONS

V1.2



6



#### INSTALLATION INSTRUCTIONS

V1.2



#### **OPTIONAL INSTALLATION - BLANK COVER**