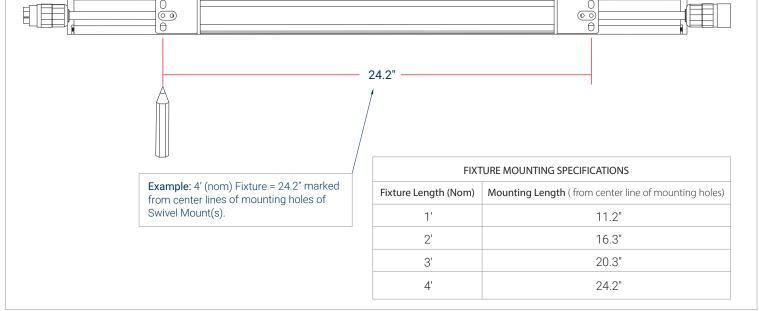

## 1 MEASURE AND MARK

· MEASURE AND MARK THE SURFACE ACCORDING TO THE "FIXTURE MOUNTING SPECIFICATIONS" CHART (BELOW) TO ENSURE ACCURATE PLACEMENT OF SWIVEL MOUNT(S).