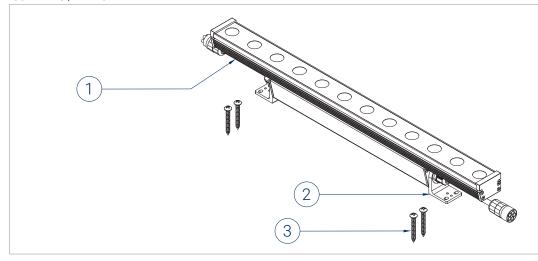

#### ISOMETRIC / EXPLODED VIEW

- (1) Gulfstream® 1 Fixture
- (2) Swivel Mount
- (3) Mounting Screw (by others)