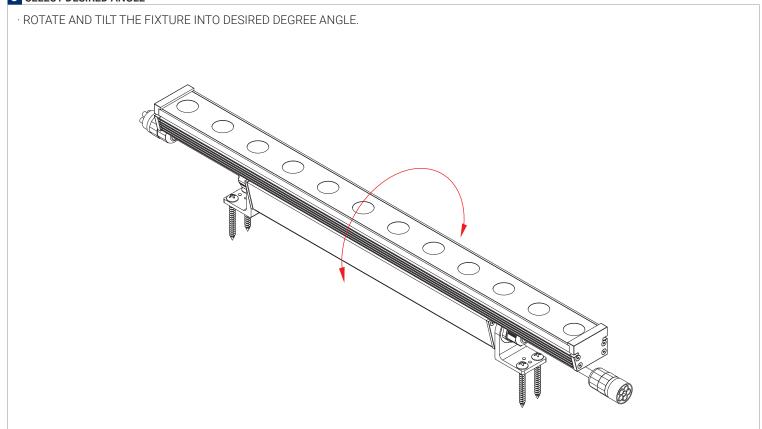

## 2 MOUNT SWIVEL(S)

· TILT THE FIXTURE DIRECTION PERPENDICULAR TO THE SURFACE, THEN USE MOUNTING SCREW(S) (BY OTHERS) TO MOUNT THE SWIVEL(S) TO THE SURFACE UNTIL SECURE.