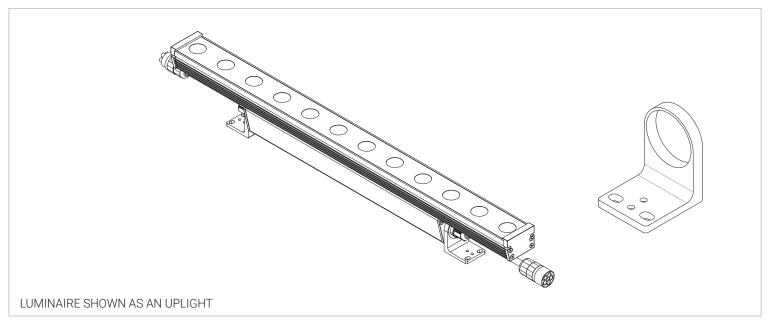

# Gulfstream® 1 / Swivel Mount

- · READ THE PROVIDED INSTRUCTIONS PRIOR TO INSTALLING.
- · INSTALLATION SHOULD BE CARRIED OUT BY QUALIFIED INSTALLERS.
- •THE INSTALLER HAS THE FINAL RESPONSIBILITY FOR THE STRENGTH AND RIGIDITY OF THE WALL/CEILING STRUCTURE.
- · A MINIMUM OF 2 PEOPLE REQUIRED WHEN INSTALLING LONG LENGTH FIXTURES.

#### ISOMETRIC / EXPLODED VIEW

- (1) Gulfstream® 1 Fixture
- (2) Swivel Mount
- (3) Mounting Screw (by others)