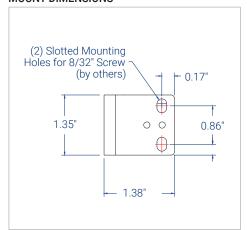

## MOUNT DIMENSIONS

## 1 MEASURE AND MARK

· MEASURE AND MARK THE SURFACE ACCORDING TO THE "FIXTURE MOUNTING SPECIFICATIONS" CHART (BELOW) TO ENSURE ACCURATE PLACEMENT OF SWIVEL MOUNT(S).