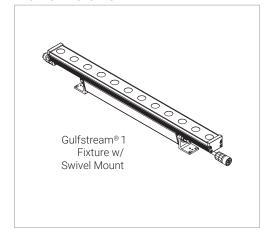

## PACKAGE INCLUDES

#### ISOMETRIC / EXPLODED VIEW

- (1) Gulfstream® 1 Fixture
- (2) Swivel Mount
- (3) Mounting Screw (by others)