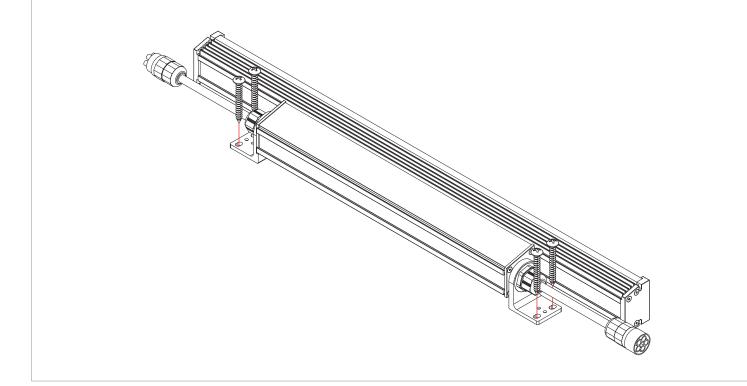

## 2 MOUNT SWIVEL(S)

· TILT THE FIXTURE DIRECTION PERPENDICULAR TO THE SURFACE, THEN USE MOUNTING SCREW(S) (BY OTHERS) TO MOUNT THE SWIVEL(S) TO THE SURFACE UNTIL SECURE.