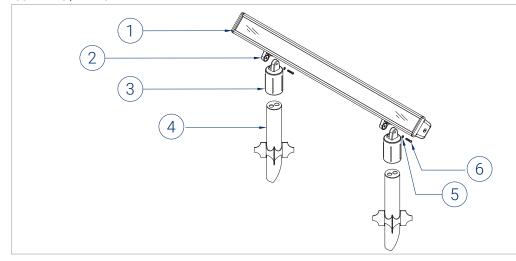

#### ISOMETRIC / EXPLODED VIEW

- (1) Omegalux® 1200 Fixture
- (2) Extrusion Swivel
- (3) Permapost Cap w/ Swivel Mount
- (4) Permapost Stem
- (5) Washer
- (6) Swivel Screw