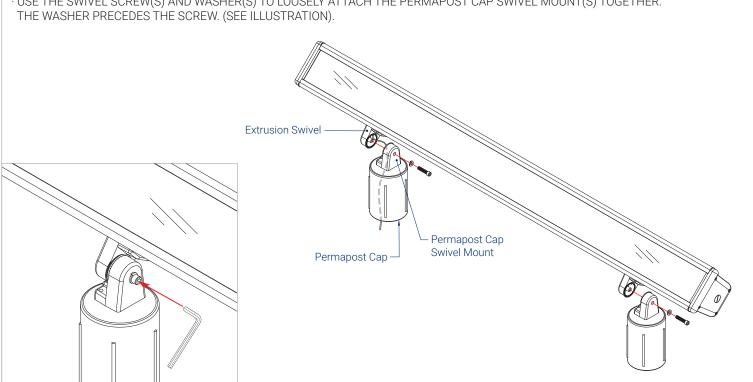

#### 2 MOUNT FIXTURE TO PERMAPOST CAP(S)

- · ATTACH EXTRUSION SWIVEL(S) TO PERMAPOST CAP SWIVEL MOUNT(S) ON PERMAPOST CAP(S).
- · USE THE SWIVEL SCREW(S) AND WASHER(S) TO LOOSELY ATTACH THE PERMAPOST CAP SWIVEL MOUNT(S) TOGETHER. THE WASHER PRECEDES THE SCREW. (SEE ILLUSTRATION).