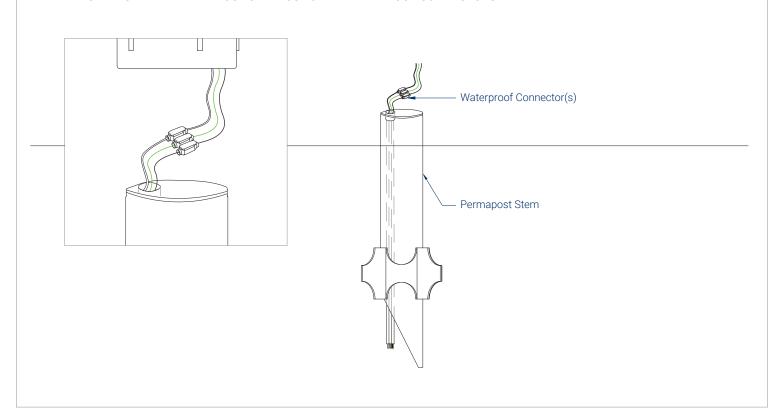

## 4 COMPLETE WIRING

· WIRE FIXTURE INSIDE THE PERMAPOST STEM. USE ONLY WATERPROOF CONNECTORS.

# 3 INSERT PERMAPOST STEM(S)

- · INSERT PERMAPOST STEM(S) INTO THE GROUND TO THE SAME DISTANCE AS THE CAPS ON THE FIXTURE.
- IT IS RECOMMENDED THAT FIXTURE IS MOUNTED AT LEAST 4" ABOVE GROUND LEVEL TO ENSURE WATER RUNOFF.