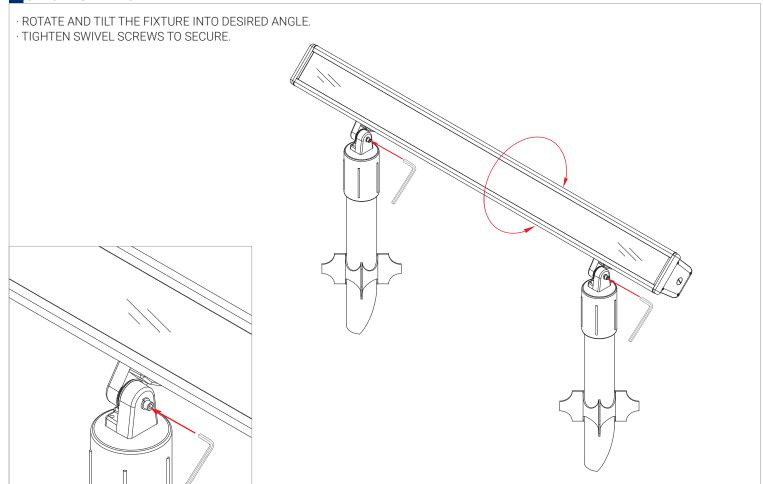

PERMAPOST CAP SWIVEL MOUNT(S) ON PERMAPOST CAP(S).
- · USE THE SWIVEL SCREW(S) AND WASHER(S) TO LOOSELY ATTACH THE PERMAPOST CAP SWIVEL MOUNT(S) TOGETHER. THE WASHER PRECEDES THE SCREW. (SEE ILLUSTRATION).





# 3 INSERT PERMAPOST STEM(S)

- · INSERT PERMAPOST STEM(S) INTO THE GROUND TO THE SAME DISTANCE AS THE CAPS ON THE FIXTURE.
- IT IS RECOMMENDED THAT FIXTURE IS MOUNTED AT LEAST 4" ABOVE GROUND LEVEL TO ENSURE WATER RUNOFF.



## 4 COMPLETE WIRING

· WIRE FIXTURE INSIDE THE PERMAPOST STEM. USE ONLY WATERPROOF CONNECTORS.



#### 5 POSITION PERMAPOST CAPS ONTO PERMAPOST STEMS

· POSITION AND PLACE FIXTURE WITH ATTACHED PERMAPOST CAPS ONTO THE PERMAPOST STEMS.



## 6 SECURE PERMAPOST CAPS

· SECURE PERMAPOST CAPS TO THE STEMS WITH THE PERMAPOST SCREWS..



## 7 SELECT DESIRED ANGLE