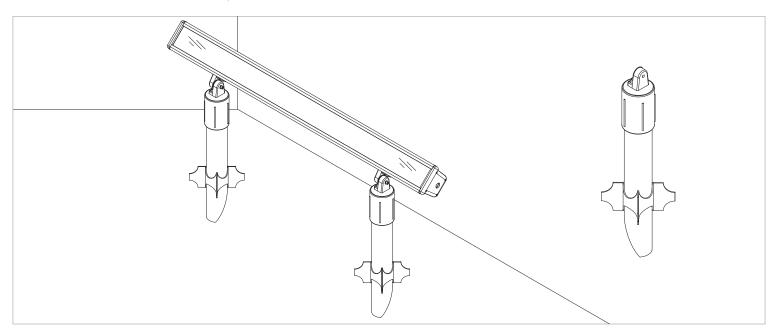

#### ISOMETRIC / EXPLODED VIEW

- (1) Omegalux® 1200 Fixture
- (2) Extrusion Swivel
- (3) Permapost Cap w/ Swivel Mount
- (4) Permapost Stem
- (5) Washer
- (6) Swivel Screw

#### 1 INSERT POWER LEADS

· INSERT FIXTURE POWER LEADS INTO PERMAPOST CAP SWIVEL MOUNT.

#### 2 MOUNT FIXTURE TO PERMAPOST CAP(S)

- · ATTACH EXTRUSION SWIVEL(S) TO PERMAPOST CAP SWIVEL MOUNT(S) ON PERMAPOST CAP(S).
- · USE THE SWIVEL SCREW(S) AND WASHER(S) TO LOOSELY ATTACH THE PERMAPOST CAP SWIVEL MOUNT(S) TOGETHER. THE WASHER PRECEDES THE SCREW. (SEE ILLUSTRATION).

# 3 INSERT PERMAPOST STEM(S)

- · INSERT PERMAPOST STEM(S) INTO THE GROUND TO THE SAME DISTANCE AS THE CAPS ON THE FIXTURE.
- IT IS RECOMMENDED THAT FIXTURE IS MOUNTED AT LEAST 4" ABOVE GROUND LEVEL TO ENSURE WATER RUNOFF.

#### 5 POSITION PERMAPOST CAPS ONTO PERMAPOST STEMS

· POSITION AND PLACE FIXTURE WITH ATTACHED PERMAPOST CAPS ONTO THE PERMAPOST STEMS.