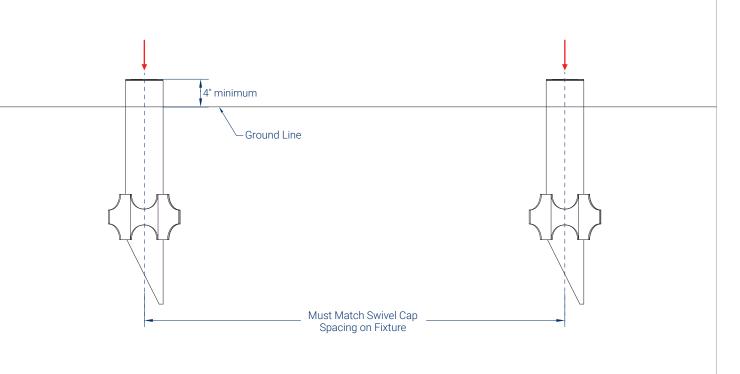

# 3 INSERT PERMAPOST STEM(S)

- · INSERT PERMAPOST STEM(S) INTO THE GROUND TO THE SAME DISTANCE AS THE CAPS ON THE FIXTURE.
- IT IS RECOMMENDED THAT FIXTURE IS MOUNTED AT LEAST 4" ABOVE GROUND LEVEL TO ENSURE WATER RUNOFF.