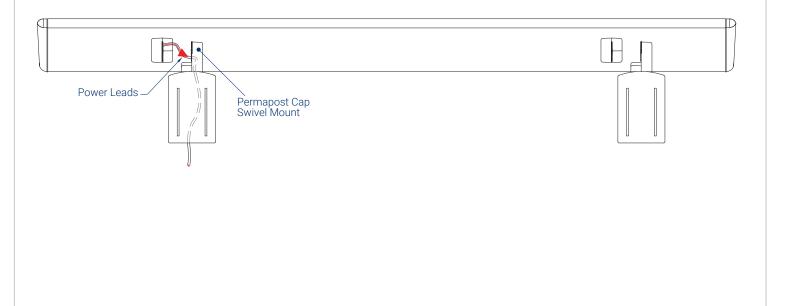

#### 1 INSERT POWER LEADS

· INSERT FIXTURE POWER LEADS INTO PERMAPOST CAP SWIVEL MOUNT.