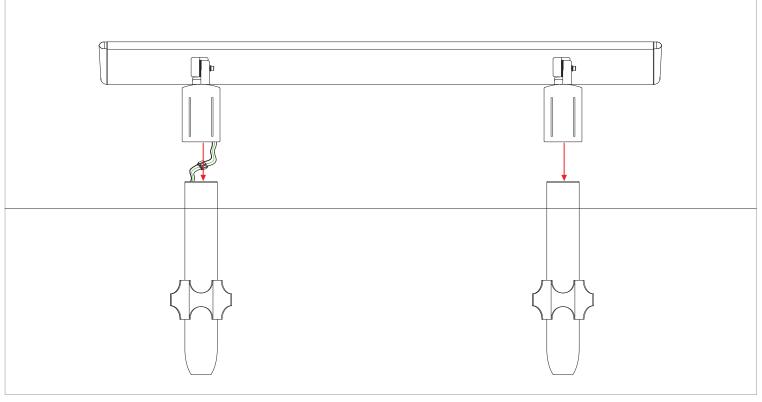

#### 5 POSITION PERMAPOST CAPS ONTO PERMAPOST STEMS

· POSITION AND PLACE FIXTURE WITH ATTACHED PERMAPOST CAPS ONTO THE PERMAPOST STEMS.