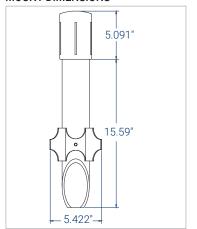

#### Installation Guide

# Omegalux® 1200 / Permapost

## **ORGATECH®**



- · READ THE PROVIDED INSTRUCTIONS PRIOR TO INSTALLING.
- · INSTALLATION SHOULD BE CARRIED OUT BY QUALIFIED INSTALLERS.
- •THE INSTALLER HAS THE FINAL RESPONSIBILITY FOR THE STRENGTH AND RIGIDITY OF THE WALL/CEILING STRUCTURE.
- · A MINIMUM OF 2 PEOPLE REQUIRED WHEN INSTALLING LONG LENGTH FIXTURES.



#### MOUNT DIMENSIONS



#### PACKAGE INCLUDES



#### ITEMS NEEDED (BY OTHERS)



#### ISOMETRIC / EXPLODED VIEW



- (1) Omegalux® 1200 Fixture
- (2) Extrusion Swivel
- (3) Permapost Cap w/ Swivel Mount
- (4) Permapost Stem
- (5) Washer
- (6) Swivel Screw

#### 1 INSERT POWER LEADS

· INSERT FIXTURE POWER LEADS INTO PERMAPOST CAP SWIVEL MOUNT.



#### 2 MOUNT FIXTURE TO PERMAPOST CAP(S)

- · ATTACH EXTRUSION SWIVEL(S) TO PERMAPOST CAP SWIVEL MOUNT(S) ON PERMAPOST CAP(S).
- · USE THE SWIVEL SCREW(S) AND WASHER(S) TO LOOSELY ATTACH THE PERMAPOST CAP SWIVEL MOUNT(S) TOGETHER. THE WASHER PRECEDES THE SCREW. (SEE ILLUSTRATION).





# 3 INSERT PERMAPOST STEM(S)

- · INSERT PERMAPOST STEM(S) INTO THE GROUND TO THE SAME DISTANCE AS THE CAPS ON THE FIXTURE.
- IT IS RECOMMENDED THAT FIXTURE IS MOUNTED AT LEAST 4" ABOVE