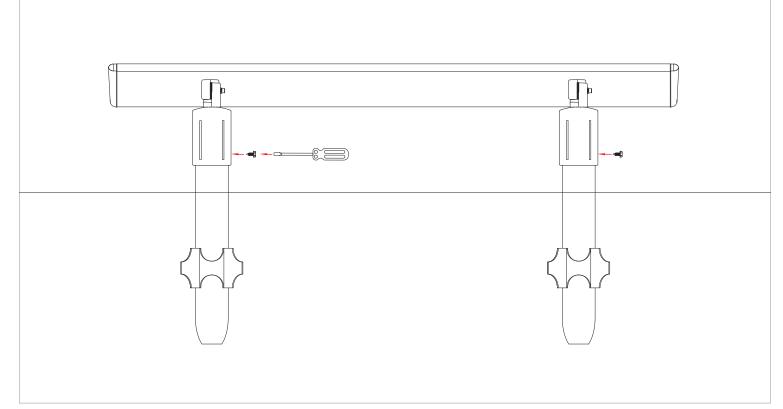

## 6 SECURE PERMAPOST CAPS

· SECURE PERMAPOST CAPS TO THE STEMS WITH THE PERMAPOST SCREWS..