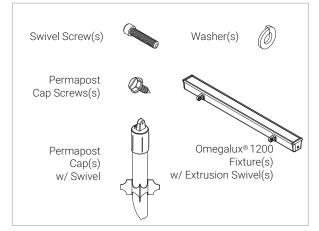

#### PACKAGE INCLUDES

#### ISOMETRIC / EXPLODED VIEW

- (1) Omegalux® 1200 Fixture
- (2) Extrusion Swivel
- (3) Permapost Cap w/ Swivel Mount
- (4) Permapost Stem
- (5) Washer
- (6) Swivel Screw