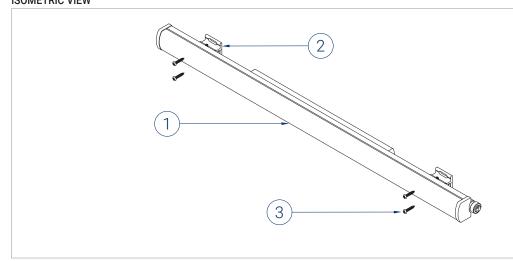

## ISOMETRIC VIEW

- (1) Gulfstream 3° Fixture
- (2) Gulfstream 3° Swivel Mount
- (3) Mounting Screws (by others)