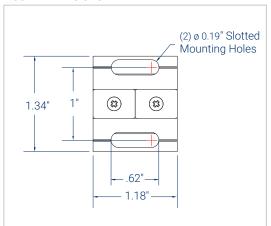

## **Installation Guide**

## Gulfstream 3® / Swivel Mount





- · READ THE PROVIDED INSTRUCTIONS PRIOR TO INSTALLING.
- · INSTALLATION SHOULD BE CARRIED OUT BY QUALIFIED INSTALLERS.
- •THE INSTALLER HAS THE FINAL RESPONSIBILITY FOR THE STRENGTH AND RIGIDITY OF THE WALL/CEILING STRUCTURE.
- · A MINIMUM OF 2 PEOPLE REQUIRED WHEN INSTALLING LONG LENGTH FIXTURES.



#### MOUNT DIMENSIONS



#### PACKAGE INCLUDES



### ITEMS NEEDED (BY OTHERS)



## ISOMETRIC VIEW



- (1) Gulfstream 3° Fixture
- (2) Gulfstream 3° Swivel Mount
- (3) Mounting Screws (by others)

# **Mount Instructions**



### 1 MEASURE AND MARK

- · MEASURE AND MARK SURFACE ACCORDING TO DESIRED SPACING.
- · SWIVEL MOUNTS ARE MOVEABLE ACROSS THE FIXTURE. (SEE BELOW)



## 2 MOUNT SWIVEL MOUNT(S) TO SURFACE



# **Mount Instructions**



# 3 SELECT DESIRED ANGLE, THEN SECURE