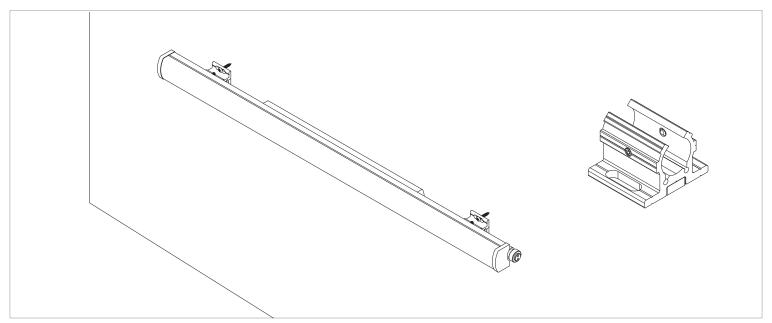

## ISOMETRIC VIEW

- (1) Gulfstream 3° Fixture
- (2) Gulfstream 3° Swivel Mount
- (3) Mounting Screws (by others)