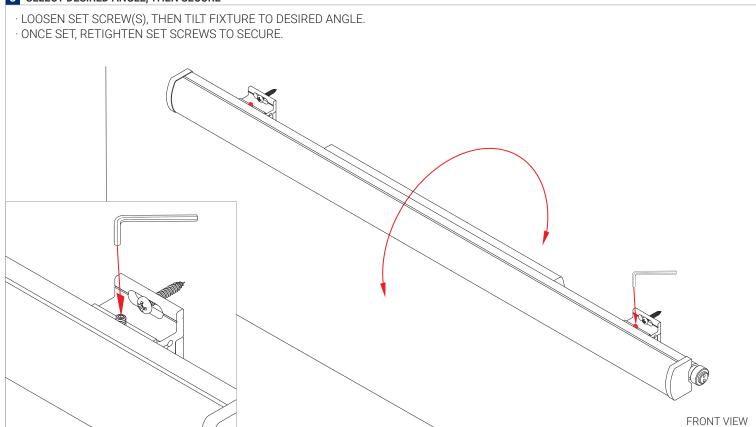

l Mount





- · READ THE PROVIDED INSTRUCTIONS PRIOR TO INSTALLING.
- · INSTALLATION SHOULD BE CARRIED OUT BY QUALIFIED INSTALLERS.
- •THE INSTALLER HAS THE FINAL RESPONSIBILITY FOR THE STRENGTH AND RIGIDITY OF THE WALL/CEILING STRUCTURE.
- · A MINIMUM OF 2 PEOPLE REQUIRED WHEN INSTALLING LONG LENGTH FIXTURES.



#### MOUNT DIMENSIONS



#### PACKAGE INCLUDES



### ITEMS NEEDED (BY OTHERS)



## ISOMETRIC VIEW



- (1) Gulfstream 3° Fixture
- (2) Gulfstream 3° Swivel Mount
- (3) Mounting Screws (by others)

# **Mount Instructions**



### 1 MEASURE AND MARK

- · MEASURE AND MARK SURFACE ACCORDING TO DESIRED SPACING.
- · SWIVEL MOUNTS ARE MOVEABLE ACROSS THE FIXTURE. (SEE BELOW)



## 2 MOUNT SWIVEL MOUNT(S) TO SURFACE



# **Mount Instructions**



# 3 SELECT DESIRED ANGLE, THEN SECURE