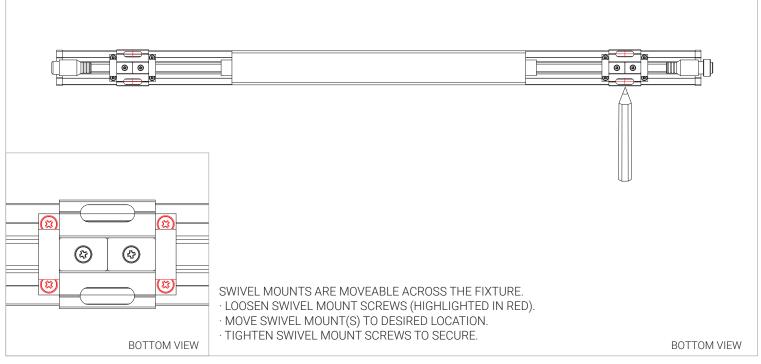

### 1 MEASURE AND MARK

- · MEASURE AND MARK SURFACE ACCORDING TO DESIRED SPACING.
- · SWIVEL MOUNTS ARE MOVEABLE ACROSS THE FIXTURE. (SEE BELOW)