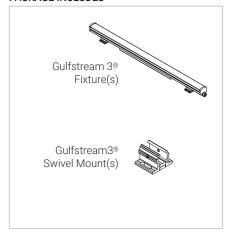

## **Installation Guide**

## Gulfstream 3® / Swivel Mount





- · READ THE PROVIDED INSTRUCTIONS PRIOR TO INSTALLING.
- · INSTALLATION SHOULD BE CARRIED OUT BY QUALIFIED INSTALLERS.
- •THE INSTALLER HAS THE FINAL RESPONSIBILITY FOR THE STRENGTH AND RIGIDITY OF THE WALL/CEILING STRUCTURE.
- · A MINIMUM OF 2 PEOPLE REQUIRED WHEN INSTALLING LONG LENGTH FIXTURES.



#### MOUNT DIMENSIONS



#### PACKAGE INCLUDES



### ITEMS NEEDED (BY OTHERS)



## ISOMETRIC VIEW



- (1) Gulfstream 3° Fixture
- (2) Gulfstream 3° Swivel Mount
- (3) Mounting Screws (by others)

# **Mount Instructions**



### 1 MEASURE AND MARK

- · MEASURE AND MARK SURFACE ACCORDING TO DESIRED SPACING.
- · SWIVEL MOUNTS ARE MOVEABLE ACROSS THE FIXTURE. (SEE BELOW)



## 2 MOUNT SWIVEL MOUNT(S) TO SURFACE



# **Mount Instructions**



# 3 SELECT DESIRED ANGLE, THEN SECURE