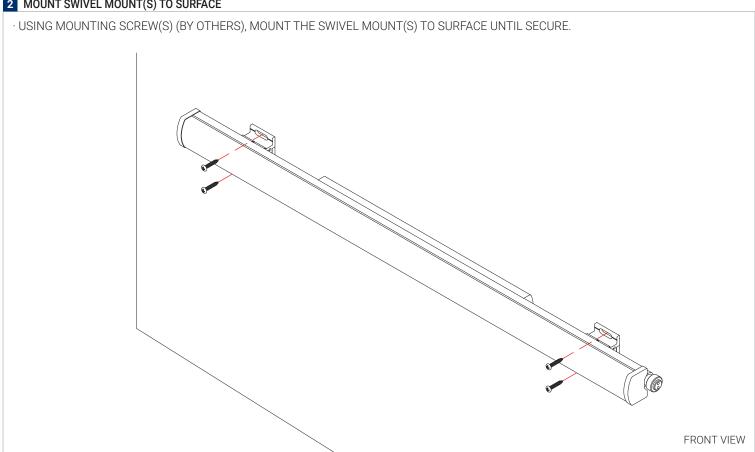

## **Installation Guide**

## Gulfstream 3® / Swivel Mount





- · READ THE PROVIDED INSTRUCTIONS PRIOR TO INSTALLING.
- · INSTALLATION SHOULD BE CARRIED OUT BY QUALIFIED INSTALLERS.
- •THE INSTALLER HAS THE FINAL RESPONSIBILITY FOR THE STRENGTH AND RIGIDITY OF THE WALL/CEILING STRUCTURE.
- · A MINIMUM OF 2 PEOPLE REQUIRED WHEN INSTALLING LONG LENGTH FIXTURES.



#### MOUNT DIMENSIONS



#### PACKAGE INCLUDES



### ITEMS NEEDED (BY OTHERS)



## ISOMETRIC VIEW



- (1) Gulfstream 3° Fixture
- (2) Gulfstream 3° Swivel Mount
- (3) Mounting Screws (by others)

# **Mount Instructions**



### 1 MEASURE AND MARK

- · MEASURE AND MARK SURFACE ACCORDING TO DESIRED SPACING.
- · SWIVEL MOUNTS ARE MOVEABLE ACROSS THE FIXTURE. (SEE BELOW)



## 2 MOUNT SWIVEL MOUNT(S) TO SURFACE



# **Mount Instructions**



# 3 SELECT DESIRED ANGLE, THEN SECURE